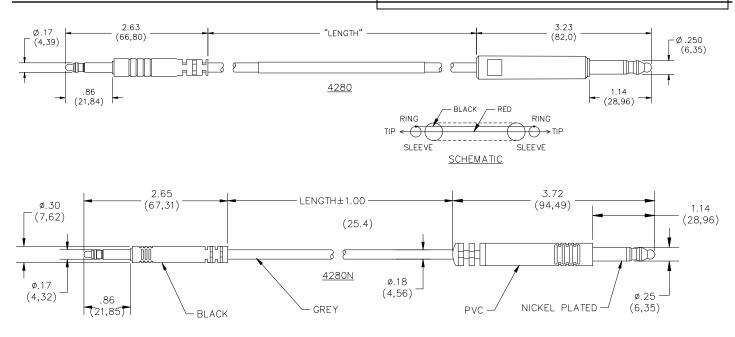

## Model 4280 and 4280N WE=310 (PJ-051) To Bantam Miniature Phone Plug

### **MATERIALS:**

Plugs – (4280) Brass, unplated (4280N) Brass, nickel plated Cable – 2 Conductor shielded twisted pair, PVC jacket and insulation

#### **ORDERING INFORMATION:** XX = Length in inches

Model 4280-XX Standard Lengths 36" (914 mm), 48" (1219 mm), 60" (1520 mm) 4280N-XX Standard Lengths 36" (914 mm), 60" (1520 mm) \* Custom lengths are available, contact Pomona Technical Support: 800-241-2060 (technicalsupport@pomonatest.com)